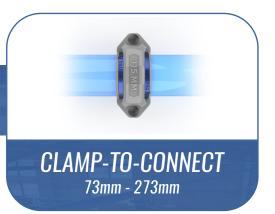

#### **INNOVATIVE TECHNOLOGIES** DRIVING THE INDUSTRY FORWARD

TruLink's design utilizes two variations of coupling technology, Push-to-Connect and Clamp-to-Connect. Both variations feature the deepest level of engagement from tube to fitting on the market. Combined with a spaced double o-ring seal technology, TruLink can achieve an unparalleled sealing advantage and eliminate the risk of leaks at your facility.

#### TRULINK UTILIZES

ONLY TWO VARIATIONS
OF COUPLING TECHNOLOGY

WHICH ARE BOTH PERFERRED BY
INSTALLERS FOR THEIR LIGHTWEIGHT
MATERIALS AND EASE OF INSTALLATION

TruLink's innovative design - with unmatched strength, performance, and reliability - is backed by SEVEN industry leading patented technologies