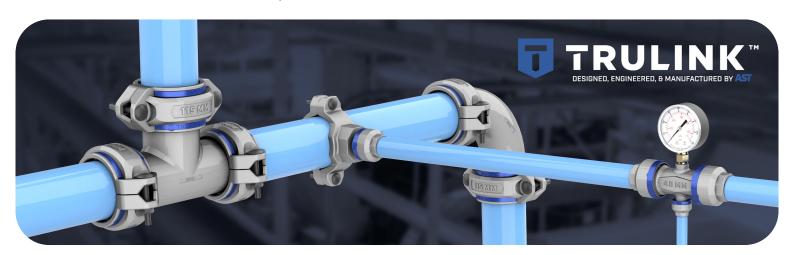

#### **INNOVATIVE TECHNOLOGIES** DRIVING THE INDUSTRY FORWARD

TruLink's design utilizes two variations of coupling technology, Push-to-Connect and Clamp-to-Connect. Both variations feature the deepest level of engagement from tube to fitting on the market. Combined with a spaced double o-ring seal technology, TruLink can achieve an unparalleled sealing advantage and eliminate the risk of leaks at your facility.

#### TRULINK UTILIZES

ONLY TWO VARIATIONS
OF COUPLING TECHNOLOGY

WHICH ARE BOTH PERFERRED BY
INSTALLERS FOR THEIR LIGHTWEIGHT
MATERIALS AND EASE OF INSTALLATION

TruLink's innovative design - with unmatched strength, performance, and reliability - is backed by SEVEN industry leading patented technologies