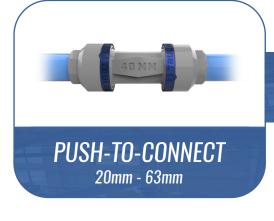

#### **INNOVATIVE TECHNOLOGIES** DRIVING THE INDUSTRY FORWARD

TruLink's design utilizes two variations of coupling technology, Push-to-Connect and Clamp-to-Connect. Both variations feature the deepest level of engagement from tube to fitting on the market. Combined with a spaced double o-ring seal technology, TruLink can achieve an unparalleled sealing advantage and eliminate the risk of leaks at your facility.

#### TRULINK UTILIZES

ONLY TWO VARIATIONS
OF COUPLING TECHNOLOGY

WHICH ARE BOTH PERFERRED BY
INSTALLERS FOR THEIR LIGHTWEIGHT
MATERIALS AND EASE OF INSTALLATION

TruLink's innovative design - with unmatched strength, performance, and reliability - is backed by SEVEN industry leading patented technologies